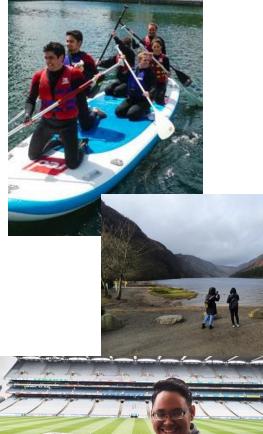

#### Excursions

- Northern Ireland Excursion
- West Ireland: Galway, Aran Islands
- Galway Cliffs of Moher Excursion

#### **Co-curricular & Involvement**

- Glendalough & Howth
- Croke Park & Glasnevin Cemetery
- Join Sports, Clubs, & Societies