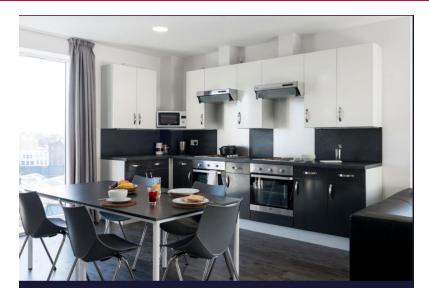

## **Student Housing - Binary Hub**

#### • Apartments:

- Single Rooms with En-suite Bathrooms
- Shared Living & Kitchen Space
- 3 to 8 students to an Apartment