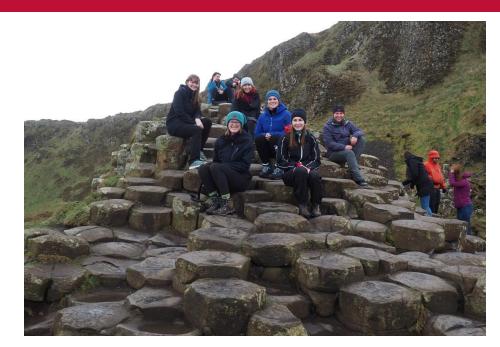

#### Excursions

- Northern Ireland Excursion
- West Ireland: Galway, Aran Islands
- Galway Cliffs of Moher Excursion

#### **Co-curricular & Involvement**

- Glendalough & Howth
- Croke Park & Glasnevin Cemetery
- Join Sports, Clubs, & Societies